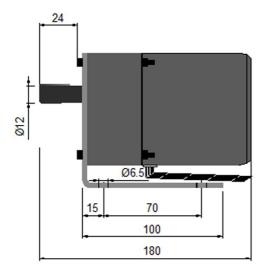

## 40 W / 100 RPM, 1-phase 230 V

Article no. F22040100

- Adapted for on/off run, alternatively via MicroStart
- Built-in thermoswitch, <u>not</u> routed to plinth
- Compact dimensions for embedding
- Two-year product guarantee

| Technical data for 50 Hz, VVX-motor         | 40/100  |
|---------------------------------------------|---------|
| Rated output                                | 40 W    |
| Rated current at 230 V                      | 0,39 A  |
| Rated speed (RPM)                           | 100 rpm |
| Gear ratio                                  | 1:12,5  |
| Rated torque                                | 2,8 Nm  |
| Enclosure class                             | IP23    |
| Connection voltage                          | 1x230 V |
| Weight incl. motor bracket                  | 3,6 kg  |
| Motor condenser                             | 2,0 uF  |
| Max rotor diameter at rotor speed<br>12 RPM | 1050 mm |