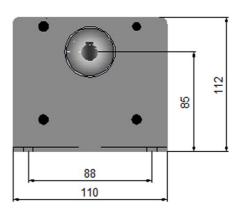

## 40 W / 100 RPM, 1-phase 230 V

Article no. F22040100

- Adapted for on/off run, alternatively via MicroStart
- Built-in thermoswitch, <u>not</u> routed to plinth
- Compact dimensions for embedding
- Two-year product guarantee

| Technical data for 50 Hz, VVX-motor         | 40/100  |
|---------------------------------------------|---------|
| Rated output                                | 40 W    |
| Rated current at 230 V                      | 0,39 A  |
| Rated speed (RPM)                           | 100 rpm |
| Gear ratio                                  | 1:12,5  |
| Rated torque                                | 2,8 Nm  |
| Enclosure class                             | IP23    |
| Connection voltage                          | 1x230 V |
| Weight incl. motor bracket                  | 3,6 kg  |
| Motor condenser                             | 2,0 uF  |
| Max rotor diameter at rotor speed<br>12 RPM | 1050 mm |